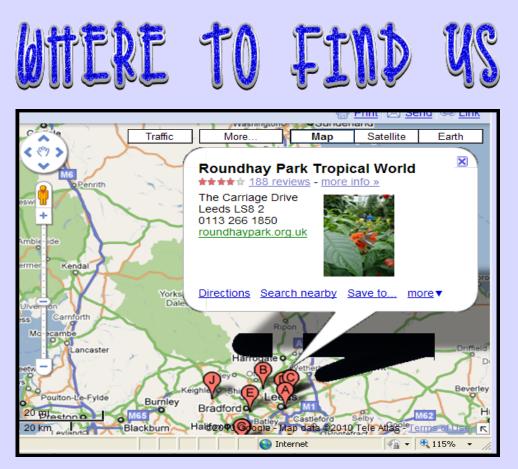

uttere the fun isl



## apout the theor park

The Theme Park is open all year round with over 100 rides for you tog o on!

We have a brilliant selection of rides:

Enter X-Sector for Oblivion and Submission. Explore Forbidden Valley for Nemesis, Air and Ripsaw or stop off at the Dark For-

## opening tives

| Monday    | 9am til 6pm |
|-----------|-------------|
| Tuesday   | 9am til 6pm |
| Wednesday | 9am til 6pm |
| Thursday  | 9am til 6pm |
| Friday    | 9am til 6pm |
| Saturday  | 9am til 8pm |
| Sunday    | 9am til 4pm |



We have over 400 animals in our zoo from lions to tigers to elephants!

You can come and see our animals being feed, view our website to see animals feed-



We also have the following at the Theme Park:

- A food court
- Shops
- Toilet facilities
- A Car park



## contact us

The Carriage Drive Leeds LS8 2 0113 266 850 www.wonderland.co.uk